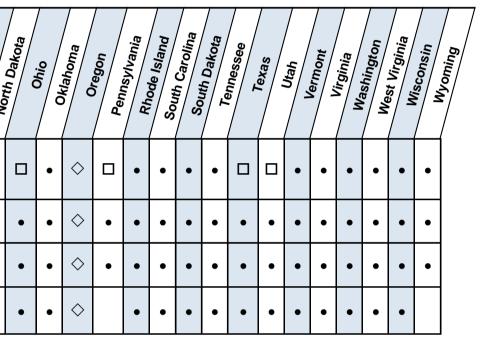

#### Fee-Based Annuities State Approval Grid as of January 31, 2022

For more information, contact our Sales Support team at (800) 438.3398, ext. 11999.

| State Approvals                                                   |   | Alabama | Alaska | Arizona | Arkansas | California | Colorado | Connecticut | Delaware | Unstrict of Columbia | Florida | Georgia | Hawaii | ldaho | Illinois | Indiana | lowa | Kansas | Kentucky | Louisiana | Maine | Maryland | massachusetts |   | Minnesota<br>M: | Mississippi | Mouri | Nebraci | Nevada | New Hampshi | New Jersey | New Mexico | North Carolina | North Dakota | Ohio | Cklahoma   | Per | Rhod | South C | Sourt - Sourt | Tern Dakota | To | Sexas | Vermo | Virce | Wast-: | West V. | Wiss | Misconsin | 'yoming |
|-------------------------------------------------------------------|---|---------|--------|---------|----------|------------|----------|-------------|----------|----------------------|---------|---------|--------|-------|----------|---------|------|--------|----------|-----------|-------|----------|---------------|---|-----------------|-------------|-------|---------|--------|-------------|------------|------------|----------------|--------------|------|------------|-----|------|---------|---------------|-------------|----|-------|-------|-------|--------|---------|------|-----------|---------|
| Advantage 5 <sup>SM</sup> Advisory (Fixed)<br>ICC21-P1151621NW    | • | •       | •      | •       | •        | •          | •        | •           | •        | •                    | •       | •       | •      | •     | •        | •       | •    | •      | •        | •         | •     | •        | •             | • | •               | •           | •     | •       | •      | •           | •          | •          | •              | •            | •    | •          | •   | •    | •       | •             | •           | •  | •     | •     | •     | •      | •       | •    | •         |         |
| Index Protector 4 <sup>SM</sup> (Fixed-Indexed)<br>P1140119NW     | • | •       | •      | •       | •        | •          | •        | •           | •        | •                    | •       | •       | •      | •     | •        | •       | •    | •      | •        | •         | •     | •        | •             | • | •               | •           | •     | •       | •      | •           | • •        | •          | •              | •            | •    | •          | •   | •    | •       | •             | •           | •  | •     | •     | •     | •      | •       | •    | •         |         |
| Index Protector 5 MVA <sup>SM</sup> (Fixed-Indexed)<br>P1140219NW | • | •       | •      | •       | •        | •          | С        |             | •        | 0                    | •       | •       | •      | •     | 0        | •       | •    | •      | •        | •         | 0     | •        | •             | • | •               | •           | •     | •       | •      | •           | • •        | •          | •              | •            | •    | ٠          | •   | •    | •       | •             | •           | •  | •     | •     | •     | •      | •       | •    | •         |         |
| Index Protector 7 <sup>SM</sup> (Fixed-Indexed)<br>P1110416NW     | • | •       | •      | •       |          | •          | •        | •           | •        | •                    | •       | •       | •      | •     |          | •       | •    | •      | •        | •         | •     | w        | •             |   | •               |             | •     | •       | •      | •           | • •        | •          | •              |              | •    | $\diamond$ |     | •    | •       | •             | •           |    |       | •     | •     | •      | •       | •    | •         |         |
| IncomeDefender <sup>SM</sup> Rider<br>R6036711NW                  | • | •       | •      | •       | •        | •          | •        | •           | •        | •                    | •       | •       | •      | •     | •        | •       | •    | •      | •        | •         | •     | •        | •             | • | •               | •           | •     | •       | •      | •           | • •        | •          | •              | •            | •    | $\diamond$ | •   | •    | •       | •             | •           | •  | •     | •     | •     | •      | •       | •    | •         | ļ       |

Five-year declared rate strategy only available with Index Protector 5 MVA contracts.

• Product approved for sale.

- Product approved without the five-year declared rate strategy
- □ Non-MVA product approved for sale.
- O Product approved with different MVA formula

 $\diamond$  Product approved with state-specific marketing material.

W Extended Care and Terminal Illness waivers not available.

IncomeKeeper and IncomeDefender riders only available with Index Protector 7 contracts. Contract form numbers and features may vary by state. Visit GAconnect.com for current rates, waiver availability, product information and marketing supplies.